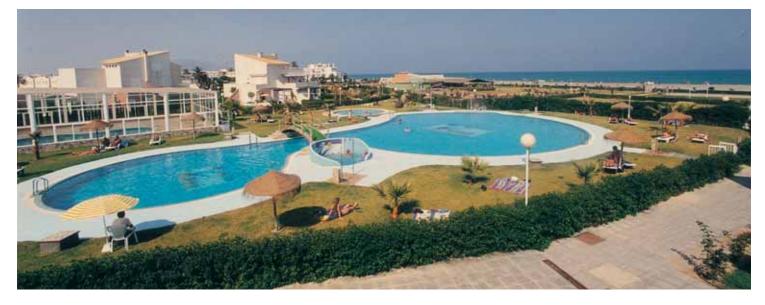

odlit at night.

**Torremar Natura** is 250m from the beach has a pool and children's pool with sunbathing lawns and a kiddies' corner as well as an indoor pool.



## Accommodation

All accommodation is privately owned and individually equipped. Most apartments are in 2-storey buildings with terrace and a small garden, garden furniture and 2 loungers on the ground floor, or large balcony on the first floor. Duplex apartments are on 2 upper floors.

Kitchens are well equipped with at least a 2-ring hob, some with microwave or grill, fridge, coffeemaker, toaster, all crockery and cutlery, even satellite TV.



## Apartment 1 (for 1 or 2 people)

Living room with bed/settee, kitchenette with dining table or breakfast bar, bedroom with mostly twin beds, some with double bed and bathroom/wc.





## AT A GLANCE...

| Holiday prices     | <br>.р64  |
|--------------------|-----------|
| Flight information | <br>72-73 |

#### Apartment 2 (for 4-5 people + 1 child)

Living room with bed/settee and kitchenette, bedroom with double bed, bedroom with twin beds, bathroom with shower or round bath tub and wc.

#### Duplex (for 4 people + 1 child) – Vera Natura only

Living room with bed/settee, kitchenette with breakfast bar and wc on the lower level; bedroom with double bed, second bedroom with twin beds and bathroom with round bathtub on the upper level.



Bed linen is changed once a week, towels twice. Cots are available at no supplement There is a charge for private covered parking, otherwise there is free on-street parking.

## Facilities

A restaurant/snack bar ('Chiringuito') i