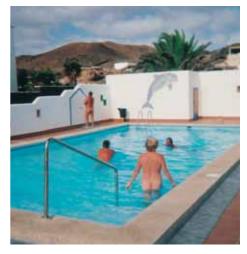

On Fuerteventura, you have the choice of two resorts. The naturist **Monte Marina Apartments** are grouped around a pool in tropical surroundings. They have easy access to the clothes-optional Sotavento beaches below (where you can walk nude for more than two hours).

Alternatively, the luxurious 4-star all-inclusive resort of **Occidental Grand Fuerteventura** has a dedicated naturist area (with pool, whirlpool and sauna) and access to the clothes-optional sandy beach. Its 5-star Royal Club also gives access to all its facilities.