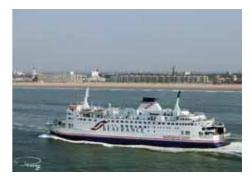

### Self-drive European holidays

As Britain's largest naturist tour operator, we work regularly with Eurotunnel, P&O Ferries, SeaFrance, Transmanche, Condor and Brittany Ferries and our excellent rates reflect this.

### Self-drive/Channel ferries

You may choose to cross at any time. Travelling in off-peak hours offers big savings at busy periods but availability is limited.

You can travel on other routes at a supplement (page 59). These include crossings to Dieppe, Caen, Cherbourg, St Malo or Roscoff from Newhaven, Portsmouth, Poole or Plymouth.