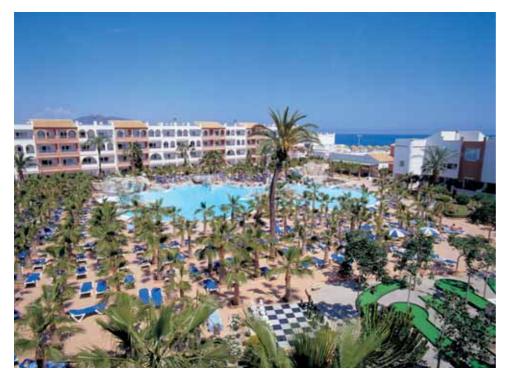

Alternatively, the luxurious 4-star all-inclusive resort of **Occidental Grand Fuerteventura** has a dedicated naturist area (with pool, whirlpool and sauna) and access to the clothes-optional sandy beach. Its 5-star Royal Club also gives access to all its facilities.