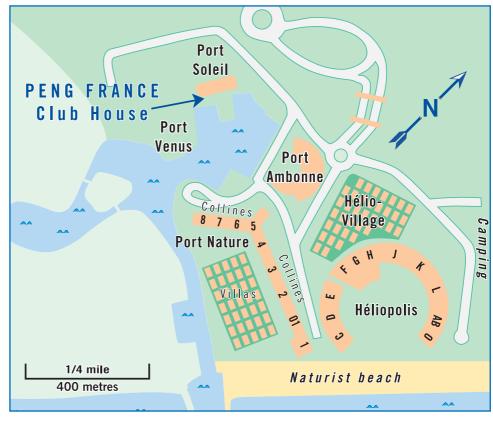

### France (pp 6-17)

Mediterranean **Cap d'Agde** is the world's only naturist town. Midway between Montpellier and Narbonne, it's a smart international resort, complete with a naturist marina, a mile of sandy beach, and a lovely laid-back atmosphere.

Further south on the Mediterranean, at Port Leucate, you find the quieter family villages of **Aphrodite Village** and **Club Oasis** where it is very relaxed and tranquil, and glorious sunshine is practically guaranteed.

On the sunny Atlantic coast, near Bordeaux, we offer excellent self-catering family holidays. Here the secluded beaches of the beautiful 'Silver Coast' are warmed by the Gulf Stream. Choose between the resorts of La Jenny and Euronat.