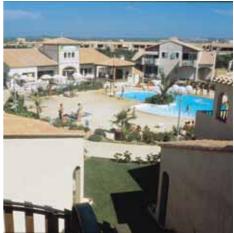

Alternatively, the luxurious 4-star all-inclusive resort of **Occidental Grand Fuerteventura** has a dedicated naturist area (with pool, whirlpool and sauna) and access to the clothes-optional sandy beach. Its 5-star Royal Club also gives access to all its facilities.