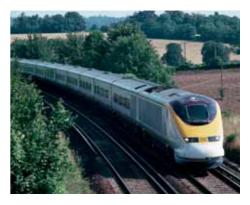

### By rail to Cap d'Agde

We have weekly rail departures to Cap d'Agde. The journey takes less than eight hours from London Waterloo, or seven hours from Ashford (Kent), plus a short transfer.