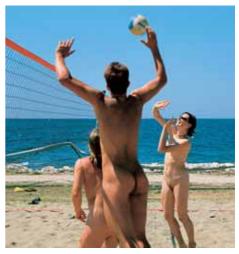

# Where to go... and how to get there

ou can choose from an excellent selection of naturist holiday destinations, plus a wide variety of popular travel choices by air, self-drive and rail (the last two mostly for France).