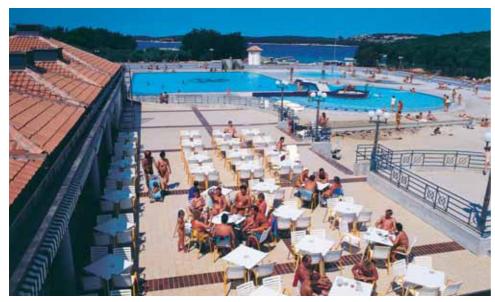

Sightseeing in this provincial capital and harbour town includes a visit to the well-preserved Roman amphitheatre and the local market.

Continue inland through Kanfanar and Zminj to the old town of Pazin. Visit the ethnographic museum, showing Istrian folklore, weapons, ceramics and village lifestyle, before lunch in a farmhouse. In the afternoon, a stop is made in the medieval town of Motovun, built on a hill and surrounded by 13-15C walls.

# Valalta 💻

- Family resort with choice of hotel service or self-catering holidays
- Very child-friendly atmosphere and facilities
- Unique naturist fish picnics by boat
- Unpolluted seawater has coveted Blue Flag environmental award
- Splendid pool deck with large sunbathing terraces
- Excellent variety of places to eat and drink most in the nude



Alalta featured in Peng Travel's first programme in 1972. The picturesque coastline consists of two miles of rock and pebble beaches, including some romantic coves. Extensive lawns are interspersed with evergreen macchia bushes, olive trees and other Mediterranean vegetation affording welcome shade from the mid-day heat. Most of the 110-acre grounds is taken up by camping and caravanning with over 1,300 marked pitches.

# Location

Valalta is situated on the southern side of the Limfjord on the sunny Istrian peninsula, approximately 60 miles south of Trieste. The surroundings are vineyards and fields. The town of Rovinj is five miles away.



# Accommodation

The terraced accommodation units are spread out in two areas, 'Lavri' and 'Valalta', separate from the camping areas. There is a c