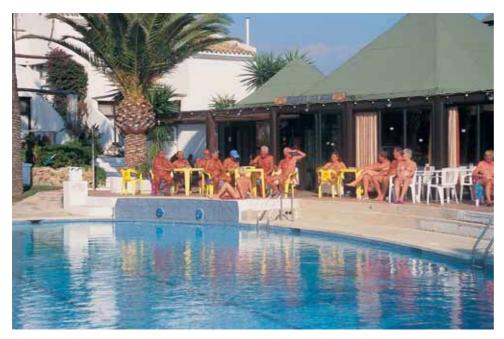

Group C car (Opel Corsa, or similar) with air-conditioning, unlimited mileage, VAT, CDW insurance and Bail Bond included:

1 week £85, 2 weeks £185, 3 weeks £300. Minimum two people per booking.

3-day hire from and to Vera Natura, £60 (1 week £116). Must be pre-booked and prepaid – please state the preferred period on your booking form.

# Costa Natura 🗖

- Family resort with self-catering studios and apartments in beachfront location
- Solar heated outdoor swimming pool, sauna, jacuzzi, massage
- Volleyball court, table tennis, boules. Tennis courts and golf courses nearby
- Beautiful sub-tropical gardens. On-site restaurant and supermarket
- Excursions to Tangier, Seville and Ronda
- Excellent climate for holidays at any time of the year
- 'Animation' (organised activities) all summer



Beyond the high-rise townships of Malaga, Torremolinos, Fuengirola, etc, a large number of luxurious holiday clubs have been developed around Marbella – and west, along Spain's Costa del Sol. One of these exclusive clubs is Costa Natura, the first official naturist resort on the Spanish mainland.

Costa Natura has over 200 apartments. The striking architecture is typically Andalusian, with white walls, curved tiles and patios which open out to the luscious palm-fringed gardens and the sea. The beautiful layout mixes colourful flower beds with clusters of apartments and a few imposing 'pyramids' which blend well into the rising ground.

## Location

Costa Natura is situated between Malaga (60 miles) and Gibraltar (27 miles), just three miles from the small town of Estepona. On the few bad