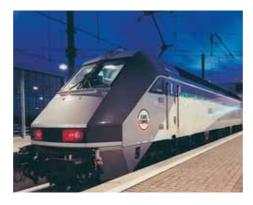

### By rail to Cap d'Agde

We have weekly rail departures to Cap d'Agde. The journey takes less than eight hours from London Waterloo, or seven hours from Ashford (Kent), plus a short transfer.