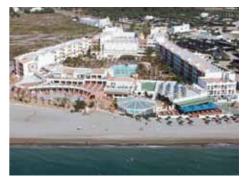

Alternatively, the luxurious 4-star all-inclusive resort of **Occidental Grand Fuerteventura** has a dedicated naturist area (with pool, whirlpool and sauna) and access to the clothes-optional sandy beach. Its 5-star Royal Club also gives access to all its facilities.