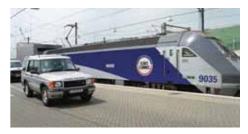

### Self-drive/Eurotunnel

You cross the Channel in just 35 minutes, platform to platform. Eurotunnel operates between Folkestone and Calais/Coquelles 24 hours a day whatever the weather, with up to four departures per hour. The FlexiPlus premium service – allowing you to change your travel times and dates – is available for a £97 supplement (return).