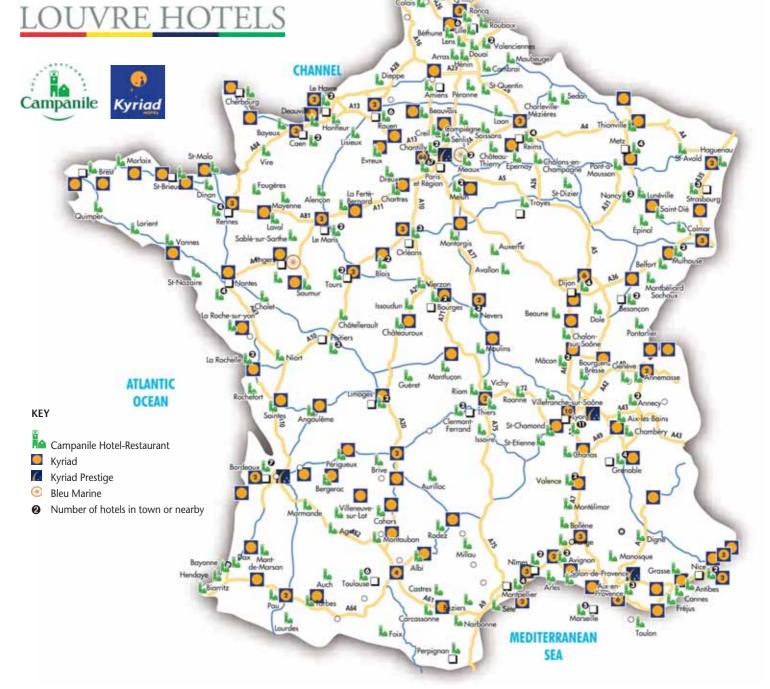

Self-drive flexibility in France

Many people extend their holiday by touring in France using stopover hotels of the Campanile/Kyriad network (page 61). We can also put together two-centre holidays: La Jenny and Cap d'Agde is a popular combination.