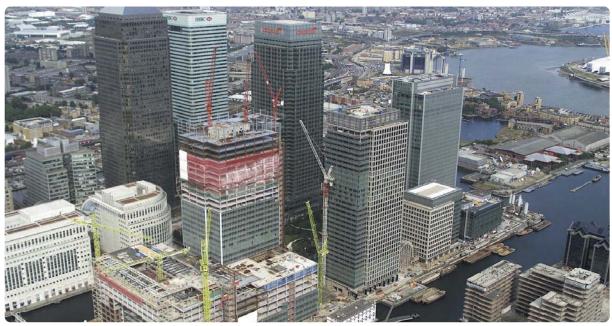

The **Multideck** range of structurally efficient profiled, galvanised steel floor decks are used for the construction of composite concrete intermediate floors.

Canary Wharf, London, UK

Multideck 50 profiled steel floordeck installation, Meadowhall Shopping Centre, Sheffield, UK