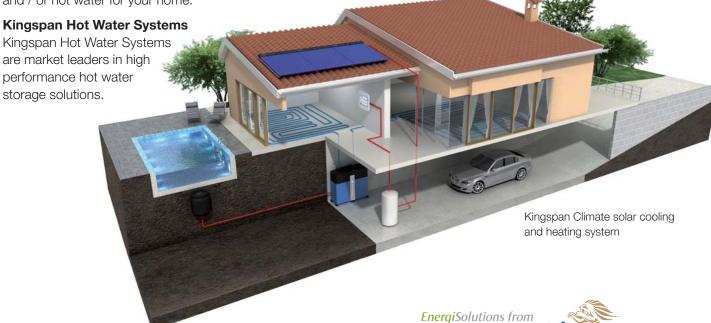

# Kingspan Climate Solar Cooling / Heating

Solar collectors harness heat energy from the sun. The harnessed heat is transported to a heat energy exchange unit to produce a chilled water source which is used to cool the building. The exchange unit can also be switched to allow the building to be heated.

Thermomax DF100 collectors can be installed flat to suit any architectural requirements or building constraints

Kingspan Climate system delivers:

- Free hot water from Kingspan Solar Thermomax collectors;
- Clean energy and generates solar cooling / heating day and night.

# Kingspan Aeromax

Aeromax high efficiency compact heat pumps use natural heat from the air outside to provide central heating (underfloor heating or traditional radiators) and / or hot water for your home.