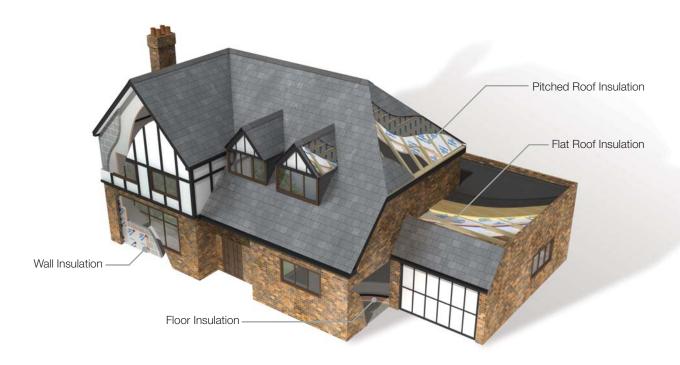

# ROOFS, WALLS AND FLOORS

Kingspan Insulation is a market leading manufacturer of premium and high performance rigid insulation products and insulated systems for building fabric applications. Kingspan Insulation has a vast product range including premium performance rigid phenolic insulation; high performance rigid urethane insulation; and high performance rigid extruded polystyrene insulation for specialist applications.