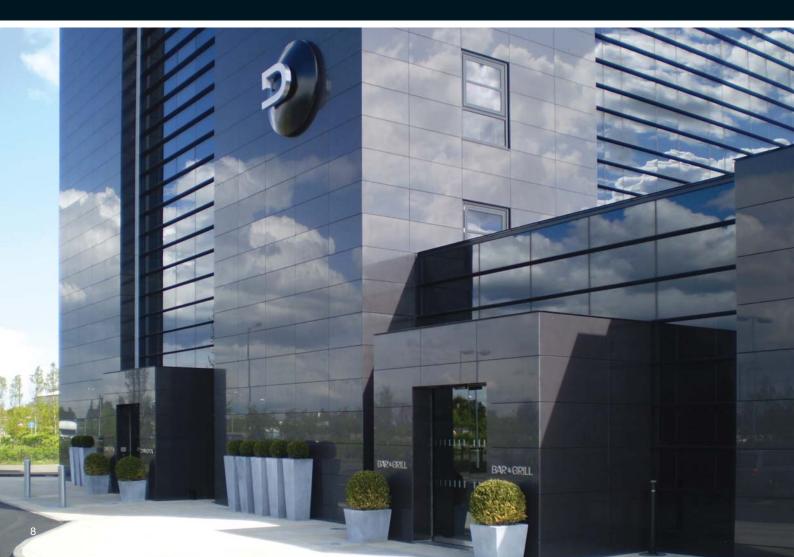

# Structural Façades

# KINGSPAN ARCHITECTURAL FAÇADE SYSTEM

Kingspan Architectural Façade Systems provide an extensive palette of façade combinations through a wide array of external materials, finishes, colours and textures. This range of options makes it possible for designers to develop imaginative aesthetic concepts which enhance the built environment.

Architectural Façade systems are suitable for application onto steel or concrete framed buildings, up to any storey height, and are unitised off-site manufactured panellised systems, fixed directly to the building structure.