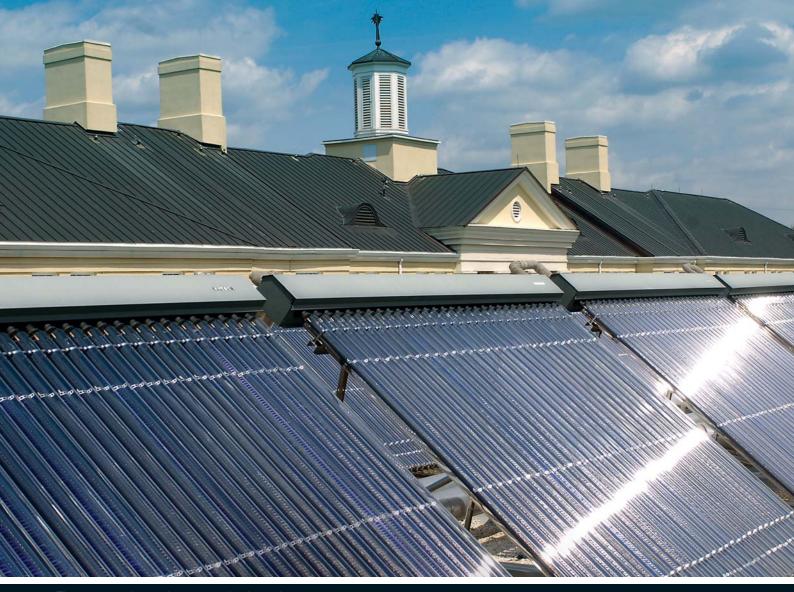

# **Renewable and Low Carbon Technologies**

Kingspan Solar Thermal Systems deliver up to 70% of a buildings hot water for space and water heating. Can be supplied as total packages for building integration and user operation. Available with either vacuum tube or flat plate solar thermal panels.

Kingspan Solar Photovoltaic Systems are a proven method of providing renewable electricity. The rising cost of energy is now making solar photovoltaic systems increasingly financially viable, particularly within feed-in tariff and grant supported markets.