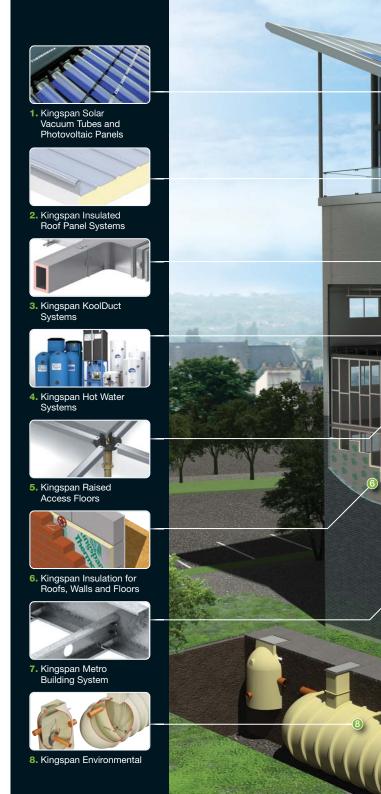

# EnergiSolutions

The enormity of climate change, and its accelerating implications, continues to gain much greater exposure than at any stage in the past. With that comes a very evident shift in demand for all solutions that will contribute to an easing of these pressures over the medium to long term.

Kingspan delivers low energy consumption buildings across all sectors of the property market with high performance insulation and renewable solutions that save up to 44% of heating energy usage.

"energy security"

With increasing reliance on distant providers, uncertainty of supply and spiralling energy costs, Kingspan provide energy independent buildings and security from third party suppliers.