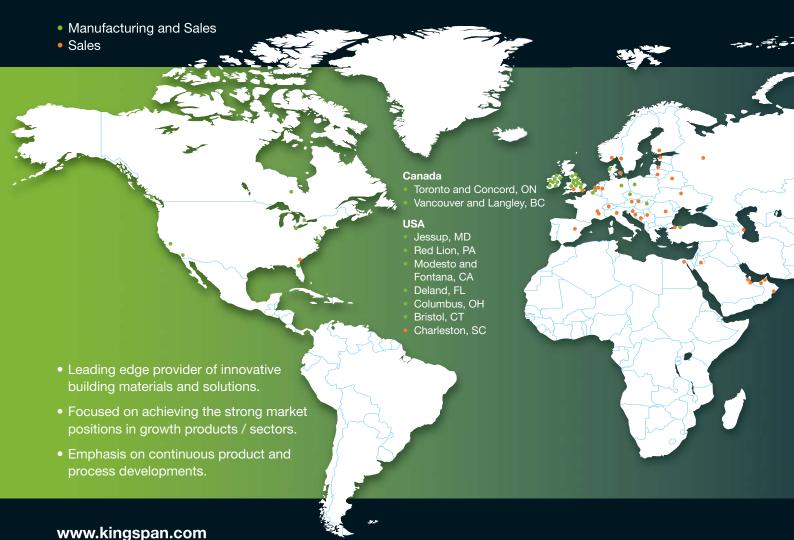

Kingspan have manufacturing, distribution and commercial operations throughout Europe, USA, Australia, New Zealand and the Far East with 2008 sales in excess of €1.6bn.

# **Europe** • UK Switzerland Croatia Bosnia Herzegovina Ireland Norway France Sweden Serbia Spain Bulgaria Finland • Belgium Poland Ukraine Italy • Czech Republic Lithuania Germany Slovakia Estonia Austria Latvia Hungary Netherlands Romania Slovenia Denmark India Pune China Hong Kong Australia Sydney **New Zealand** Christchurch Middle East Turkey Egypt Azerbaijan Jordan UAE Qatar Bahrain Oman