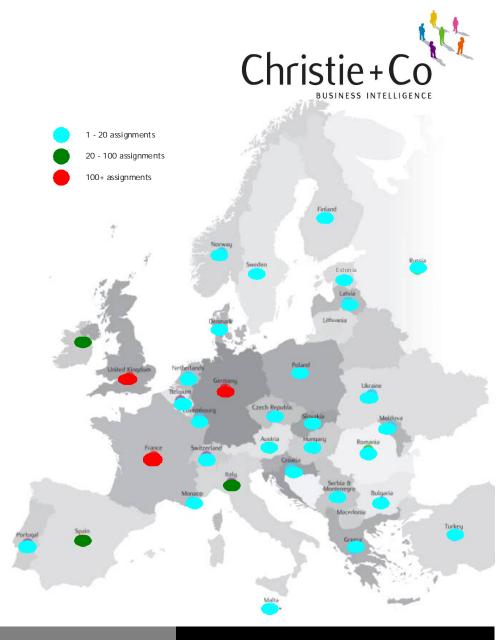

# Extensive Advisory Team Experience:

- + Christie + Co experience
- + Individual team members' experience
- + Map shows cumulative advisory experience in Europe

## Markets Covered:

- Christie + Co 'home territories' UK, Germany, France,
   Scandinavia, Spain
- + Western Europe
- + Central and Eastern Europe
- Middle East and Africa